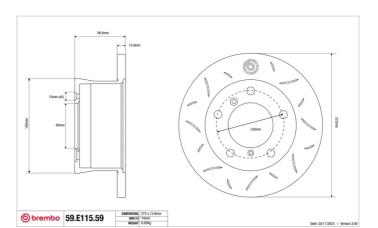

## SPORT | TY3 BRAKE DISC 59.E115.59

The 59.E115.59 brake disc is synonymous with reliability

Type-3 slotting used to distinguish the Brembo SPORT | TY3 brake disc is widely used in professional motorsports. It therefore offers superior initial response with excellent release characteristics, improving braking performance while giving the vehicle an aggressive appearance. The Brembo logo on the braking surface adds an exclusive and unique touch to the vehicle. The SPORT | TY3 brake discs are plug-and-play since they replace OE discs directly.