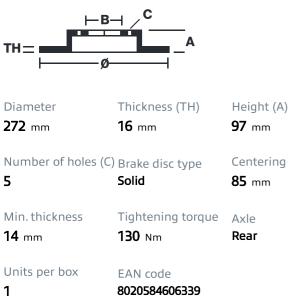

## SPORT | TY3 BRAKE DISC 59.E115.59

The 59.E115.59 brake disc is synonymous with reliability

Type-3 slotting used to distinguish the Brembo SPORT | TY3 brake disc is widely used in professional motorsports. It therefore offers superior initial response with excellent release characteristics, improving braking performance while giving the vehicle an aggressive appearance. The Brembo logo on the braking surface adds an exclusive and unique touch to the vehicle. The SPORT | TY3 brake discs are plug-and-play since they replace OE discs directly.