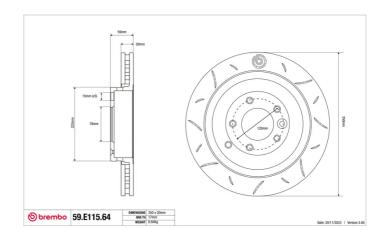

## **Technical specifications**

Diameter Thickness (TH) Height (A)
350 mm 20 mm 59 mm

Number of holes (C) Brake disc type

Centering

Solid

79 mm

Min. thickness Tightening torque Axle
17 mm 140 Nm Rear

Units per box EAN code **8020584606384** 