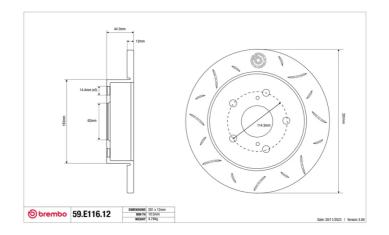

## **SPORT | TY3 BRAKE DISC** 59.E116.12

## **Technical specifications**

Diameter Thickness (TH) Height (A) 281 mm **12** mm 44 mm

Number of holes (C) Brake disc type Centering

5 Solid **62** mm

Min. thickness Axle 10,5 mm Rear

Units per box EAN code 1 8020584606858