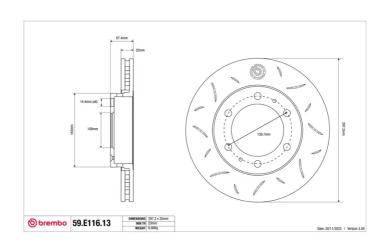

## SPORT | TY3 BRAKE DISC 59.E116.13

## The 59.E116.13 brake disc is synonymous with reliability

Type-3 slotting used to distinguish the Brembo SPORT | TY3 brake disc is widely used in professional motorsports. It therefore offers superior initial response with excellent release characteristics, improving braking performance while giving the vehicle an aggressive appearance. The Brembo logo on the braking surface adds an exclusive and unique touch to the vehicle. The SPORT | TY3 brake discs are plug-and-play since they replace OE discs directly.

## **Technical specifications**

Diameter Thickness (TH) Height (A)
297 mm 25 mm 67 mm

Number of holes (C) Brake disc type
Centering
Solid
108 mm

Min. thickness Tightening torque Axle
23 mm 112 Nm Front

Units per box EAN code