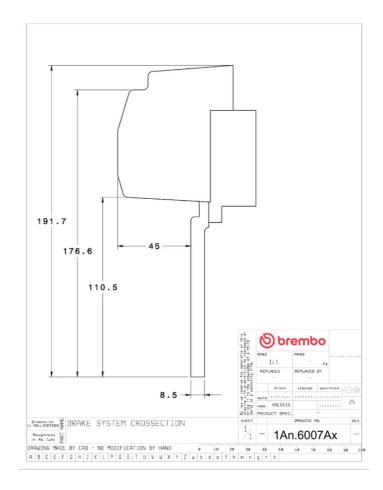

## () brembo

## UPGRADE GT KIT 1A1.6007A\_

The 1A1.6007A\_ GT kit is synonymous with superior performance

Complete braking systems, comprising components derived from the world of motorsports and offering unrivalled levels of technology on the market. They feature aluminium radial-mounted fixed calipers, with opposing pistons. Depending on the type of system and the required performance level, the calipers can either be in two-parts, monoblock or even monoblock machined from solid billet metal. The uprated brake discs can be integral (one-piece) or composite, drilled or slotted.

- Brembo quality
- Safety
- Performance
- Comfort
- Sports driving
- Sporty look

Available in 3 colours

🕨 1A1.6007A1 🛛 🛑 1A1.6007A2 👘 1A1.6007A3





## **Technical specifications**





**COMPATIBLE VEHICLES**