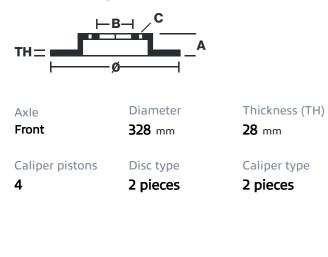

## () brembo

## UPGRADE GT KIT 1A1.6007A\_

The 1A1.6007A\_ GT kit is synonymous with superior performance

Complete braking systems, comprising components derived from the world of motorsports and offering unrivalled levels of technology on the market. They feature aluminium radial-mounted fixed calipers, with opposing pistons. Depending on the type of system and the required performance level, the calipers can either be in two-parts, monoblock or even monoblock machined from solid billet metal. The uprated brake discs can be integral (one-piece) or composite, drilled or slotted.

- Brembo quality
- Safety
- Performance
- Comfort
- Sports driving
- Sporty look

Available in 3 colours

🕨 1A1.6007A1 🛛 🛑 1A1.6007A2 👘 1A1.6007A3





## **Technical specifications**





**COMPATIBLE VEHICLES**