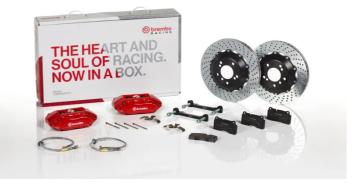

## UPGRADE GT KIT 1A1.6007A\_

The 1A1.6007A\_ GT kit is synonymous with superior performance

Complete braking systems, comprising components derived from the world of motorsports and offering unrivalled levels of technology on the market. They feature aluminium radial-mounted fixed calipers, with opposing pistons. Depending on the type of system and the required performance level, the calipers can either be in two-parts, monoblock or even monoblock machined from solid billet metal. The uprated brake discs can be integral (one-piece) or composite, drilled or slotted.

- Brembo quality
- Safety
- Performance
- Comfort
- Sports driving
- Sporty look

Available in 3 colours

🕨 1A1.6007A1 🛛 🛑 1A1.6007A2 👘 1A1.6007A3