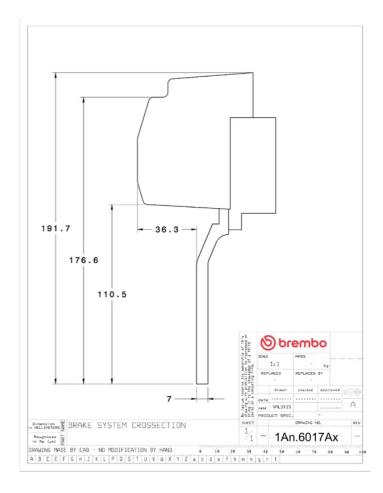

## () brembo

## UPGRADE GT KIT 1A1.6017A\_

The 1A1.6017A\_ GT kit is synonymous with superior performance

Complete braking systems, comprising components derived from the world of motorsports and offering unrivalled levels of technology on the market. They feature aluminium radial-mounted fixed calipers, with opposing pistons. Depending on the type of system and the required performance level, the calipers can either be in two-parts, monoblock or even monoblock machined from solid billet metal. The uprated brake discs can be integral (one-piece) or composite, drilled or slotted.



- Brembo quality
- Safety
- Performance
- Comfort
- Sports driving
- Sporty look

Available in 3 colours

1A1.6017A1 🛑 1A1.6017A2 🛑 1A1.6017A3



## **Technical specifications**





**COMPATIBLE VEHICLES**