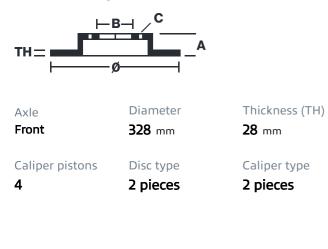

## () brembo

## UPGRADE GT KIT 1A1.6017A\_

The 1A1.6017A\_ GT kit is synonymous with superior performance

Complete braking systems, comprising components derived from the world of motorsports and offering unrivalled levels of technology on the market. They feature aluminium radial-mounted fixed calipers, with opposing pistons. Depending on the type of system and the required performance level, the calipers can either be in two-parts, monoblock or even monoblock machined from solid billet metal. The uprated brake discs can be integral (one-piece) or composite, drilled or slotted.



- Brembo quality
- Safety
- Performance
- Comfort
- Sports driving
- Sporty look

Available in 3 colours

1A1.6017A1 🛑 1A1.6017A2 🛑 1A1.6017A3



## **Technical specifications**





**COMPATIBLE VEHICLES**