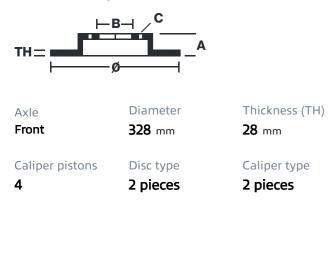

## () brembo

## UPGRADE GT KIT 1A2.6011A\_

The 1A2.6011A\_ GT kit is synonymous with superior performance

Complete braking systems, comprising components derived from the world of motorsports and offering unrivalled levels of technology on the market. They feature aluminium radial-mounted fixed calipers, with opposing pistons. Depending on the type of system and the required performance level, the calipers can either be in two-parts, monoblock or even monoblock machined from solid billet metal. The uprated brake discs can be integral (one-piece) or composite, drilled or slotted.



- Brembo quality
- Safety
- Performance
- Comfort
- Sports driving
- Sporty look

Available in 3 colours

1A2.6011A1 🛑 1A2.6011A2 🛑 1A2.6011A3



## **Technical specifications**





**COMPATIBLE VEHICLES**