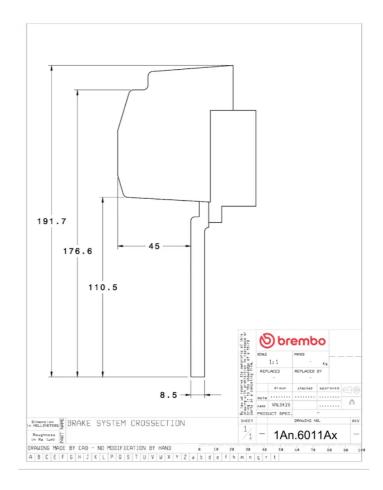

## () brembo

## UPGRADE GT KIT 1A2.6011A\_

The 1A2.6011A\_ GT kit is synonymous with superior performance

Complete braking systems, comprising components derived from the world of motorsports and offering unrivalled levels of technology on the market. They feature aluminium radial-mounted fixed calipers, with opposing pistons. Depending on the type of system and the required performance level, the calipers can either be in two-parts, monoblock or even monoblock machined from solid billet metal. The uprated brake discs can be integral (one-piece) or composite, drilled or slotted.



- Brembo quality
- Safety
- Performance
- Comfort
- Sports driving
- Sporty look

Available in 3 colours

1A2.6011A1 🛑 1A2.6011A2 🛑 1A2.6011A3



## **Technical specifications**





**COMPATIBLE VEHICLES**