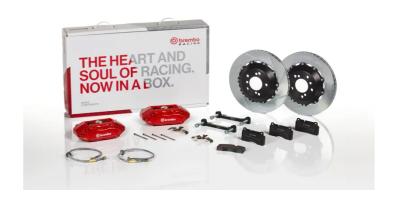

## The 1A2.6017A\_ GT kit is synonymous with superior performance

Complete braking systems, comprising components derived from the world of motorsports and offering unrivalled levels of technology on the market. They feature aluminium radial-mounted fixed calipers, with opposing pistons. Depending on the type of system and the required performance level, the calipers can either be in two-parts, monoblock or even monoblock machined from solid billet metal. The uprated brake discs can be integral (one-piece) or composite, drilled or slotted.