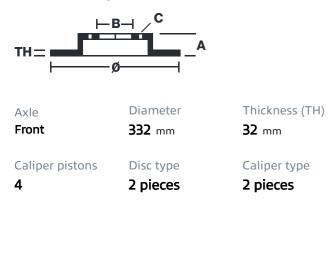

## () brembo

## UPGRADE GT KIT 1B1.7005A\_

The 1B1.7005A\_ GT kit is synonymous with superior performance

Complete braking systems, comprising components derived from the world of motorsports and offering unrivalled levels of technology on the market. They feature aluminium radial-mounted fixed calipers, with opposing pistons. Depending on the type of system and the required performance level, the calipers can either be in two-parts, monoblock or even monoblock machined from solid billet metal. The uprated brake discs can be integral (one-piece) or composite, drilled or slotted.



- Brembo quality
- Safety
- Performance
- Comfort
- Sports driving
- Sporty look

Available in 3 colours

1B1.7005A1 🛑 1B1.7005A2

1B1.7005A3



## **Technical specifications**





**COMPATIBLE VEHICLES**