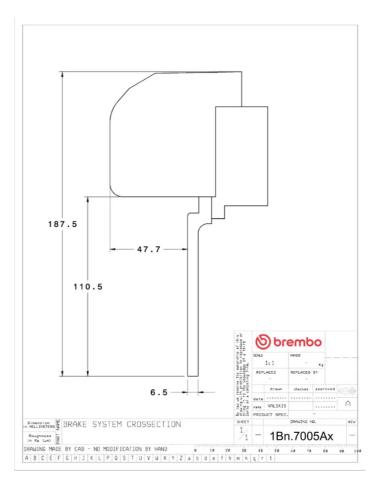

## () brembo

## UPGRADE GT KIT 1B1.7005A\_

The 1B1.7005A\_ GT kit is synonymous with superior performance

Complete braking systems, comprising components derived from the world of motorsports and offering unrivalled levels of technology on the market. They feature aluminium radial-mounted fixed calipers, with opposing pistons. Depending on the type of system and the required performance level, the calipers can either be in two-parts, monoblock or even monoblock machined from solid billet metal. The uprated brake discs can be integral (one-piece) or composite, drilled or slotted.



- Brembo quality
- Safety
- Performance
- Comfort
- Sports driving
- Sporty look

Available in 3 colours

1B1.7005A1 🛑 1B1.7005A2

1B1.7005A3



## **Technical specifications**





**COMPATIBLE VEHICLES**