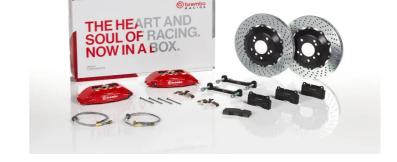

## UPGRADE GT KIT 1B1.7017A\_

## The 1B1.7017A\_ GT kit is synonymous with superior performance

Complete braking systems, comprising components derived from the world of motorsports and offering unrivalled levels of technology on the market. They feature aluminium radial-mounted fixed calipers, with opposing pistons. Depending on the type of system and the required performance level, the calipers can either be in two-parts, monoblock or even monoblock machined from solid billet metal. The uprated brake discs can be integral (one-piece) or composite, drilled or slotted.