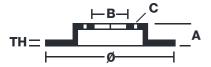

## **Technical specifications**

Axle Diameter Thickness (TH)

**Front** 332 mm 32 mm

Caliper pistons Disc type Caliper type

4 2 pieces 2 pieces