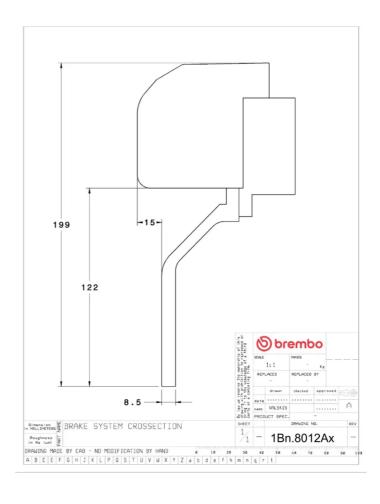

## **Technical specifications**

Axle Diameter Thickness (TH)

**Front** 355 mm 32 mm

Caliper pistons Disc type Caliper type

4 2 pieces 2 pieces