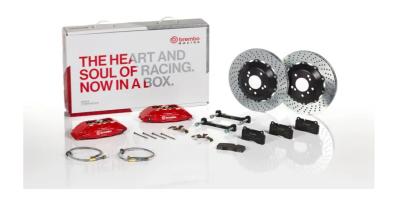

## UPGRADE GT KIT 1B1.8012A\_

## The 1B1.8012A\_ GT kit is synonymous with superior performance

Complete braking systems, comprising components derived from the world of motorsports and offering unrivalled levels of technology on the market. They feature aluminium radial-mounted fixed calipers, with opposing pistons. Depending on the type of system and the required performance level, the calipers can either be in two-parts, monoblock or even monoblock machined from solid billet metal. The uprated brake discs can be integral (one-piece) or composite, drilled or slotted.

- Brembo quality
- ✓ Safety
- Performance
- ✓ Comfort
- Sports driving
- ✓ Sporty look

1B1.8012A3