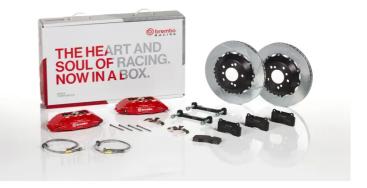

## UPGRADE GT KIT 1B2.8009A\_

The 1B2.8009A\_ GT kit is synonymous with superior performance

Complete braking systems, comprising components derived from the world of motorsports and offering unrivalled levels of technology on the market. They feature aluminium radial-mounted fixed calipers, with opposing pistons. Depending on the type of system and the required performance level, the calipers can either be in two-parts, monoblock or even monoblock machined from solid billet metal. The uprated brake discs can be integral (one-piece) or composite, drilled or slotted.

- Brembo quality
- Safety
- Performance
- Comfort
- Sports driving
- Sporty look

Available in 3 colours

1B2.8009A1

1B2.8009A2

1B2.8009A3