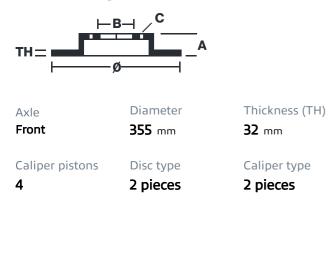

## () brembo

## UPGRADE GT KIT 1B2.8009A\_

The 1B2.8009A\_ GT kit is synonymous with superior performance

Complete braking systems, comprising components derived from the world of motorsports and offering unrivalled levels of technology on the market. They feature aluminium radial-mounted fixed calipers, with opposing pistons. Depending on the type of system and the required performance level, the calipers can either be in two-parts, monoblock or even monoblock machined from solid billet metal. The uprated brake discs can be integral (one-piece) or composite, drilled or slotted.

- Brembo quality
- Safety
- Performance
- Comfort
- Sports driving
- Sporty look

Available in 3 colours

1B2.8009A1

1B2.8009A2

1B2.8009A3





## **Technical specifications**





**COMPATIBLE VEHICLES**