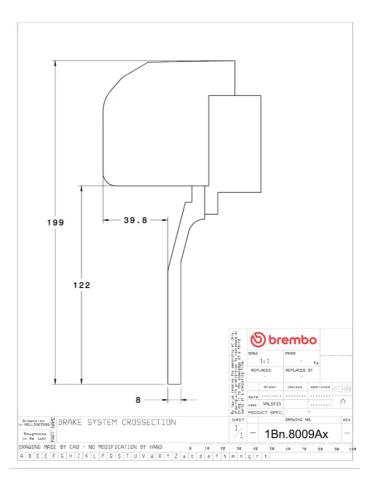

## () brembo

## UPGRADE GT KIT 1B2.8009A\_

The 1B2.8009A\_ GT kit is synonymous with superior performance

Complete braking systems, comprising components derived from the world of motorsports and offering unrivalled levels of technology on the market. They feature aluminium radial-mounted fixed calipers, with opposing pistons. Depending on the type of system and the required performance level, the calipers can either be in two-parts, monoblock or even monoblock machined from solid billet metal. The uprated brake discs can be integral (one-piece) or composite, drilled or slotted.

- Brembo quality
- Safety
- Performance
- Comfort
- Sports driving
- Sporty look

Available in 3 colours

1B2.8009A1

1B2.8009A2

1B2.8009A3





## **Technical specifications**





**COMPATIBLE VEHICLES**