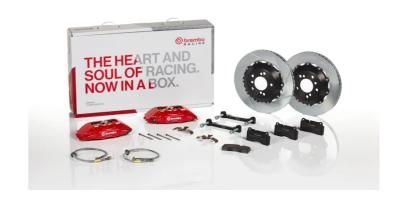

## UPGRADE GT KIT 1B2.8013A\_

## The 1B2.8013A\_ GT kit is synonymous with superior performance

Complete braking systems, comprising components derived from the world of motorsports and offering unrivalled levels of technology on the market. They feature aluminium radial-mounted fixed calipers, with opposing pistons. Depending on the type of system and the required performance level, the calipers can either be in two-parts, monoblock or even monoblock machined from solid billet metal. The uprated brake discs can be integral (one-piece) or composite, drilled or slotted.

## **Technical specifications**

Axle Diameter Thickness (TH)

**Front** 355 mm 32 mm

Caliper pistons Disc type Caliper type

4 2 pieces 2 pieces

**COMPATIBLE VEHICLES**