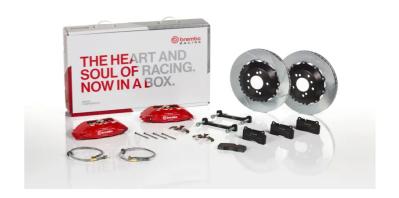

## UPGRADE GT KIT 1B2.8024A\_

## The 1B2.8024A\_ GT kit is synonymous with superior performance

Complete braking systems, comprising components derived from the world of motorsports and offering unrivalled levels of technology on the market. They feature aluminium radial-mounted fixed calipers, with opposing pistons. Depending on the type of system and the required performance level, the calipers can either be in two-parts, monoblock or even monoblock machined from solid billet metal. The uprated brake discs can be integral (one-piece) or composite, drilled or slotted.