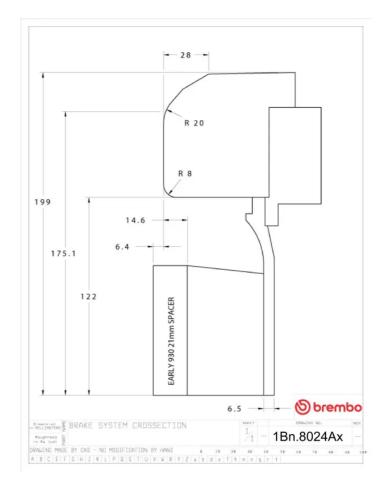

B2.8024A\_ GT kit is synonymous with superior performance

Complete braking systems, comprising components derived from the world of motorsports and offering unrivalled levels of technology on the market. They feature aluminium radial-mounted fixed calipers, with opposing pistons. Depending on the type of system and the required performance level, the calipers can either be in two-parts, monoblock or even monoblock machined from solid billet metal. The uprated brake discs can be integral (one-piece) or composite, drilled or slotted.

- Brembo quality
- ✓ Safety
- Performance
- ✓ Comfort
- Sports driving
- ✓ Sporty look









1B2.8024A3



## **Technical specifications**



Axle Diameter Thickness (TH)

**Front** 355 mm 32 mm

Caliper pistons Disc type Caliper type

4 2 pieces 2 pieces



**COMPATIBLE VEHICLES**