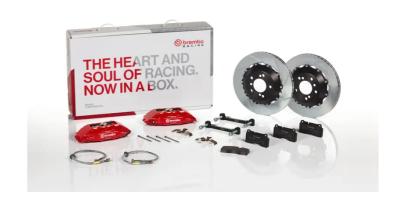

## UPGRADE GT KIT 1B2.8029A\_

## The 1B2.8029A\_ GT kit is synonymous with superior performance

Complete braking systems, comprising components derived from the world of motorsports and offering unrivalled levels of technology on the market. They feature aluminium radial-mounted fixed calipers, with opposing pistons. Depending on the type of system and the required performance level, the calipers can either be in two-parts, monoblock or even monoblock machined from solid billet metal. The uprated brake discs can be integral (one-piece) or composite, drilled or slotted.

- Brembo quality
- ✓ Safety
- ✓ Performance
- ✓ Comfort
- Sports driving
- ✓ Sporty look

1B2.8029A3