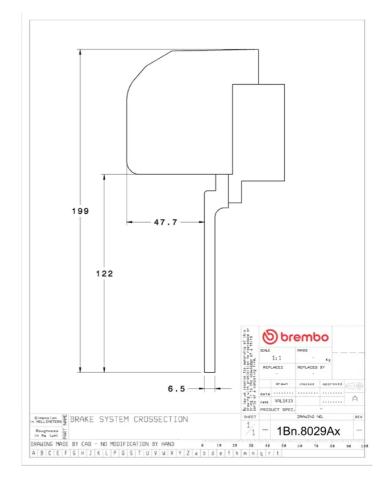

## **Technical specifications**

Axle Diameter Thickness (TH)

**Front** 355 mm 32 mm

Caliper pistons Disc type Caliper type

4 2 pieces 2 pieces

**COMPATIBLE VEHICLES**