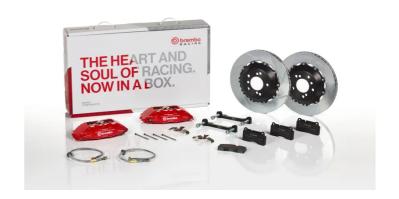

## UPGRADE GT KIT 1B2.8033A\_

## The 1B2.8033A\_ GT kit is synonymous with superior performance

Complete braking systems, comprising components derived from the world of motorsports and offering unrivalled levels of technology on the market. They feature aluminium radial-mounted fixed calipers, with opposing pistons. Depending on the type of system and the required performance level, the calipers can either be in two-parts, monoblock or even monoblock machined from solid billet metal. The uprated brake discs can be integral (one-piece) or composite, drilled or slotted.