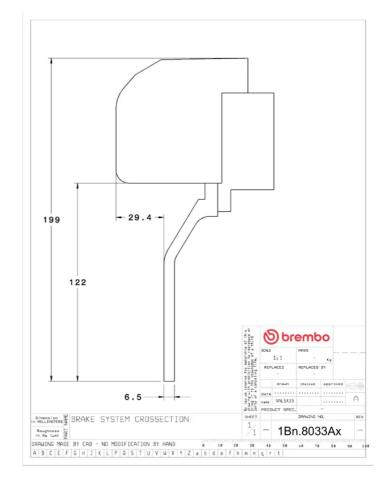

## The 1B2.8033A\_ GT kit is synonymous with superior performance

Complete braking systems, comprising components derived from the world of motorsports and offering unrivalled levels of technology on the market. They feature aluminium radial-mounted fixed calipers, with opposing pistons. Depending on the type of system and the required performance level, the calipers can either be in two-parts, monoblock or even monoblock machined from solid billet metal. The uprated brake discs can be integral (one-piece) or composite, drilled or slotted.

## **Technical specifications**

Axle Diameter Thickness (TH)

**Front** 355 mm 32 mm

Caliper pistons Disc type Caliper type

4 2 pieces 2 pieces

**COMPATIBLE VEHICLES**