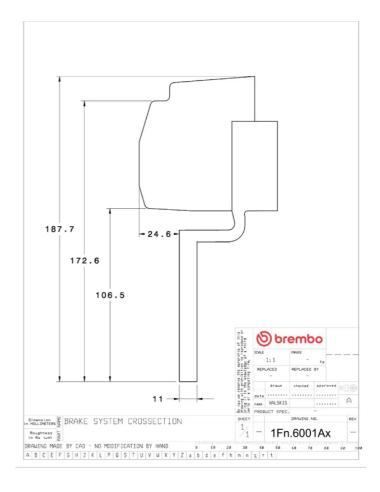

## **Technical specifications**

Diameter Thickness (TH) Axle

Front **320** mm **28** mm

Caliper type Caliper pistons Disc type 4

1 piece 2 pieces

**COMPATIBLE VEHICLES**