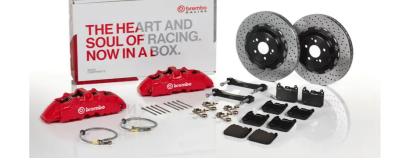

## UPGRADE GT KIT 1G1.8501A\_

## The 1G1.8501A\_ GT kit is synonymous with superior performance

Complete braking systems, comprising components derived from the world of motorsports and offering unrivalled levels of technology on the market. They feature aluminium radial-mounted fixed calipers, with opposing pistons. Depending on the type of system and the required performance level, the calipers can either be in two-parts, monoblock or even monoblock machined from solid billet metal. The uprated brake discs can be integral (one-piece) or composite, drilled or slotted.

- Brembo quality
- ✓ Safety
- Performance
- Comfort
- Sports driving
- ✓ Sporty look

## Available in 3 colours

1G1.8501A1

1G1.8501A2

1G1.8501A3