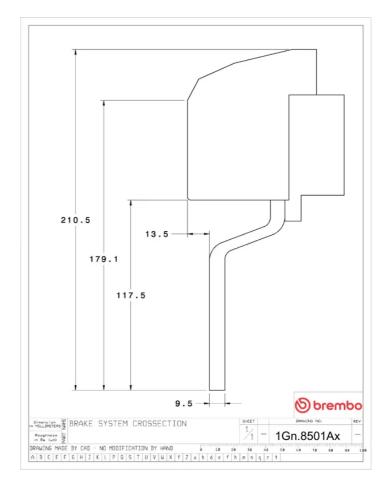

## **Technical specifications**

Axle Diameter Thickness (TH)

**Front** 365 mm 34 mm

Caliper pistons Disc type Caliper type

8 2 pieces Monoblock

**COMPATIBLE VEHICLES**