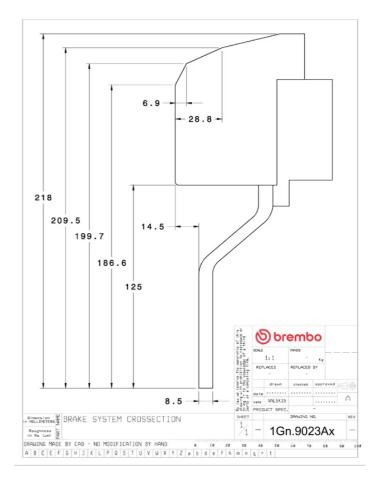

## () brembo

## UPGRADE GT KIT 1G1.9023A\_

The 1G1.9023A\_ GT kit is synonymous with superior performance

Complete braking systems, comprising components derived from the world of motorsports and offering unrivalled levels of technology on the market. They feature aluminium radial-mounted fixed calipers, with opposing pistons. Depending on the type of system and the required performance level, the calipers can either be in two-parts, monoblock or even monoblock machined from solid billet metal. The uprated brake discs can be integral (one-piece) or composite, drilled or slotted.



- Brembo quality
- Safety
- Performance
- Comfort
- Sports driving
- Sporty look

Available in 3 colours

🛑 1G1.9023A1 🛛 🛑 1G1.9023A2 👘 1G1.9023A3



## **Technical specifications**





**COMPATIBLE VEHICLES**