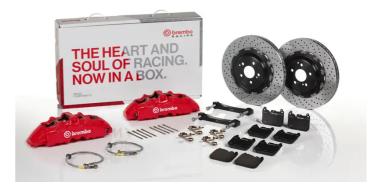

## UPGRADE GT KIT 1G1.9023A\_

The 1G1.9023A\_ GT kit is synonymous with superior performance

Complete braking systems, comprising components derived from the world of motorsports and offering unrivalled levels of technology on the market. They feature aluminium radial-mounted fixed calipers, with opposing pistons. Depending on the type of system and the required performance level, the calipers can either be in two-parts, monoblock or even monoblock machined from solid billet metal. The uprated brake discs can be integral (one-piece) or composite, drilled or slotted.

- Brembo quality
- Safety
- Performance
- Comfort
- Sports driving
- Sporty look

Available in 3 colours

🛑 1G1.9023A1 🛛 🛑 1G1.9023A2 👘 1G1.9023A3