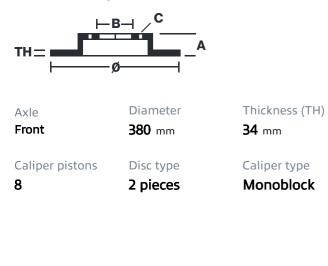

## () brembo

## UPGRADE GT KIT 1G1.9023A\_

The 1G1.9023A\_ GT kit is synonymous with superior performance

Complete braking systems, comprising components derived from the world of motorsports and offering unrivalled levels of technology on the market. They feature aluminium radial-mounted fixed calipers, with opposing pistons. Depending on the type of system and the required performance level, the calipers can either be in two-parts, monoblock or even monoblock machined from solid billet metal. The uprated brake discs can be integral (one-piece) or composite, drilled or slotted.



- Brembo quality
- Safety
- Performance
- Comfort
- Sports driving
- Sporty look

Available in 3 colours

🛑 1G1.9023A1 🛛 🛑 1G1.9023A2 👘 1G1.9023A3



## **Technical specifications**





**COMPATIBLE VEHICLES**