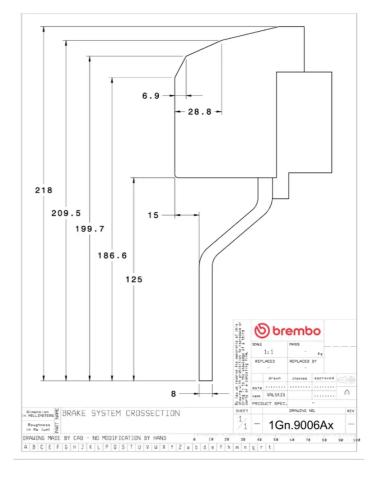

## **Technical specifications**

Axle Diameter Thickness (TH)

**Front** 380 mm 34 mm

Caliper pistons Disc type Caliper type

8 2 pieces Monoblock

**COMPATIBLE VEHICLES**