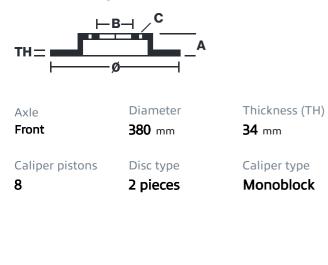

brembo

## UPGRADE GT KIT 1G2.9018A\_

The 1G2.9018A\_ GT kit is synonymous with superior performance

Complete braking systems, comprising components derived from the world of motorsports and offering unrivalled levels of technology on the market. They feature aluminium radial-mounted fixed calipers, with opposing pistons. Depending on the type of system and the required performance level, the calipers can either be in two-parts, monoblock or even monoblock machined from solid billet metal. The uprated brake discs can be integral (one-piece) or composite, drilled or slotted.



THE HEART AND

OF RACING.

Obrembo

- Brembo quality
- Safety
- Performance
- Comfort
- Sports driving
- Sporty look

Available in 3 colours

1G2.9018A1

1G2.9018A2

1G2.9018A3



## **Technical specifications**





**COMPATIBLE VEHICLES**