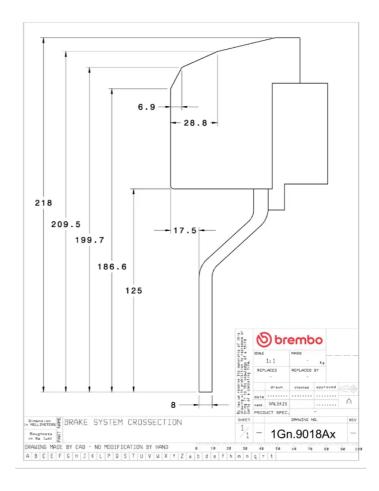

rembo

## UPGRADE GT KIT 1G2.9018A\_

The 1G2.9018A\_ GT kit is synonymous with superior performance

Complete braking systems, comprising components derived from the world of motorsports and offering unrivalled levels of technology on the market. They feature aluminium radial-mounted fixed calipers, with opposing pistons. Depending on the type of system and the required performance level, the calipers can either be in two-parts, monoblock or even monoblock machined from solid billet metal. The uprated brake discs can be integral (one-piece) or composite, drilled or slotted.



THE HEART AND

OF RACING.

Obrembo

- Brembo quality
- Safety
- Performance
- Comfort
- Sports driving
- Sporty look

Available in 3 colours

1G2.9018A1

1G2.9018A2

1G2.9018A3



## **Technical specifications**





**COMPATIBLE VEHICLES**