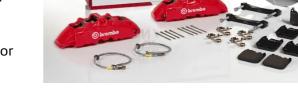

## UPGRADE GT KIT 1G2.9018A\_

The 1G2.9018A\_ GT kit is synonymous with superior performance

Complete braking systems, comprising components derived from the world of motorsports and offering unrivalled levels of technology on the market. They feature aluminium radial-mounted fixed calipers, with opposing pistons. Depending on the type of system and the required performance level, the calipers can either be in two-parts, monoblock or even monoblock machined from solid billet metal. The uprated brake discs can be integral (one-piece) or composite, drilled or slotted.

THE HEART AND

OF RACING.

Obrembo

- Brembo quality
- Safety
- Performance
- Comfort
- Sports driving
- Sporty look

Available in 3 colours

1G2.9018A1

1G2.9018A2

1G2.9018A3