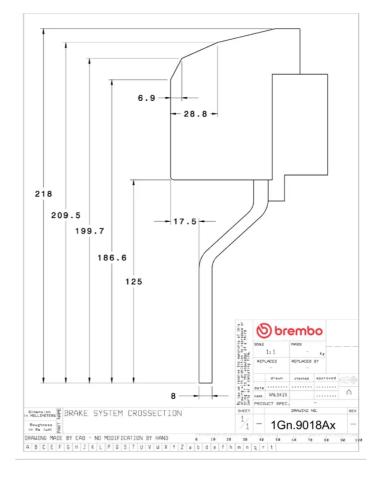

## **Technical specifications**

Axle Diameter Thickness (TH)

**Front** 380 mm 34 mm

Caliper pistons Disc type Caliper type

8 2 pieces Monoblock

**COMPATIBLE VEHICLES**