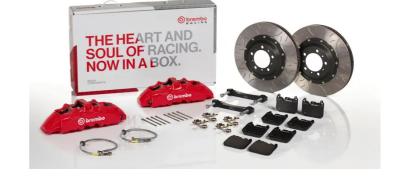

## UPGRADE GT KIT 1G3.9026A\_

## The 1G3.9026A\_ GT kit is synonymous with superior performance

Complete braking systems, comprising components derived from the world of motorsports and offering unrivalled levels of technology on the market. They feature aluminium radial-mounted fixed calipers, with opposing pistons. Depending on the type of system and the required performance level, the calipers can either be in two-parts, monoblock or even monoblock machined from solid billet metal. The uprated brake discs can be integral (one-piece) or composite, drilled or slotted.