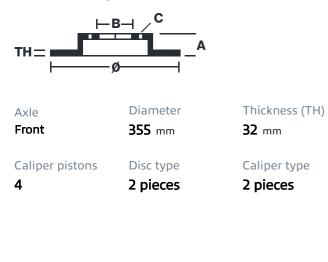

## () brembo

## UPGRADE GT KIT 1H1.8015A\_

The 1H1.8015A\_ GT kit is synonymous with superior performance

Complete braking systems, comprising components derived from the world of motorsports and offering unrivalled levels of technology on the market. They feature aluminium radial-mounted fixed calipers, with opposing pistons. Depending on the type of system and the required performance level, the calipers can either be in two-parts, monoblock or even monoblock machined from solid billet metal. The uprated brake discs can be integral (one-piece) or composite, drilled or slotted.

- Brembo quality
- Safety
- Performance
- Comfort
- Sports driving
- Sporty look

Available in 3 colours

📄 1H1.8015A1 🛛 🛑 1H1.8015A2 👘 1H1.8015A3





## **Technical specifications**





**COMPATIBLE VEHICLES**