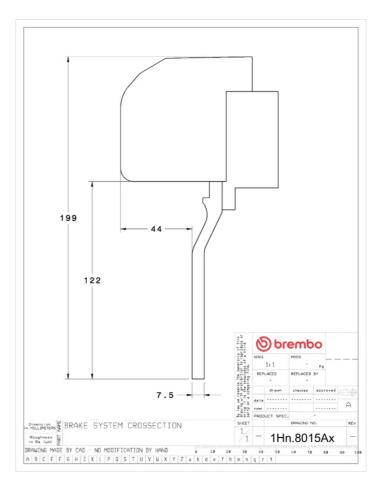

## () brembo

## UPGRADE GT KIT 1H1.8015A\_

The 1H1.8015A\_ GT kit is synonymous with superior performance

Complete braking systems, comprising components derived from the world of motorsports and offering unrivalled levels of technology on the market. They feature aluminium radial-mounted fixed calipers, with opposing pistons. Depending on the type of system and the required performance level, the calipers can either be in two-parts, monoblock or even monoblock machined from solid billet metal. The uprated brake discs can be integral (one-piece) or composite, drilled or slotted.

- Brembo quality
- Safety
- Performance
- Comfort
- Sports driving
- Sporty look

Available in 3 colours

📄 1H1.8015A1 🛛 🛑 1H1.8015A2 👘 1H1.8015A3





## **Technical specifications**





**COMPATIBLE VEHICLES**