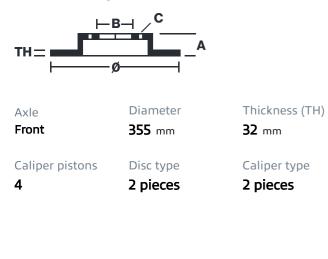

## () brembo

## UPGRADE GT KIT 1H2.8002A\_

The 1H2.8002A\_ GT kit is synonymous with superior performance

Complete braking systems, comprising components derived from the world of motorsports and offering unrivalled levels of technology on the market. They feature aluminium radial-mounted fixed calipers, with opposing pistons. Depending on the type of system and the required performance level, the calipers can either be in two-parts, monoblock or even monoblock machined from solid billet metal. The uprated brake discs can be integral (one-piece) or composite, drilled or slotted.

- Brembo quality
- Safety
- Performance
- Comfort
- Sports driving
- Sporty look

Available in 3 colours

1H2.8002A1 🛑 1H2.8002A2 🌑

1H2.8002A3





## **Technical specifications**





**COMPATIBLE VEHICLES**