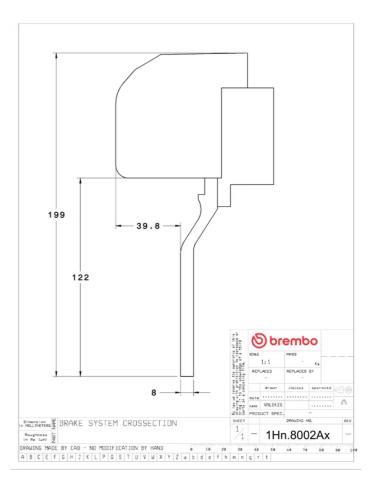

## () brembo

## UPGRADE GT KIT 1H2.8002A\_

The 1H2.8002A\_ GT kit is synonymous with superior performance

Complete braking systems, comprising components derived from the world of motorsports and offering unrivalled levels of technology on the market. They feature aluminium radial-mounted fixed calipers, with opposing pistons. Depending on the type of system and the required performance level, the calipers can either be in two-parts, monoblock or even monoblock machined from solid billet metal. The uprated brake discs can be integral (one-piece) or composite, drilled or slotted.

- Brembo quality
- Safety
- Performance
- Comfort
- Sports driving
- Sporty look

Available in 3 colours

1H2.8002A1 🛑 1H2.8002A2 🌑

1H2.8002A3





## **Technical specifications**





**COMPATIBLE VEHICLES**