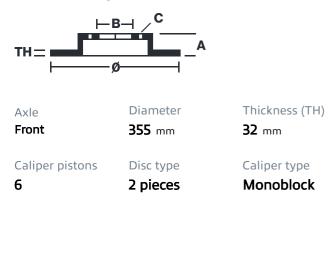

## UPGRADE GT KIT 1M1.8006A\_

The 1M1.8006A\_ GT kit is synonymous with superior performance

Complete braking systems, comprising components derived from the world of motorsports and offering unrivalled levels of technology on the market. They feature aluminium radial-mounted fixed calipers, with opposing pistons. Depending on the type of system and the required performance level, the calipers can either be in two-parts, monoblock or even monoblock machined from solid billet metal. The uprated brake discs can be integral (one-piece) or composite, drilled or slotted.

## **Technical specifications**

**COMPATIBLE VEHICLES**