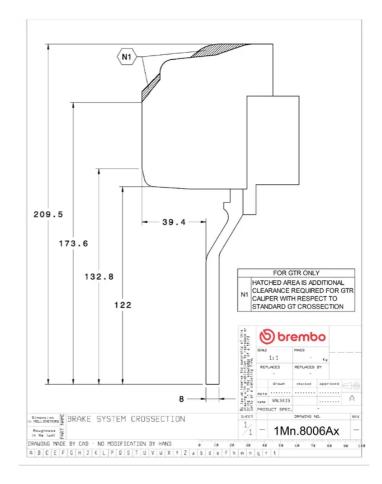

## () brembo

## UPGRADE GT KIT 1M1.8006A\_

The 1M1.8006A\_ GT kit is synonymous with superior performance

Complete braking systems, comprising components derived from the world of motorsports and offering unrivalled levels of technology on the market. They feature aluminium radial-mounted fixed calipers, with opposing pistons. Depending on the type of system and the required performance level, the calipers can either be in two-parts, monoblock or even monoblock machined from solid billet metal. The uprated brake discs can be integral (one-piece) or composite, drilled or slotted.

- Brembo quality
- Safety
- Performance
- Comfort
- Sports driving
- Sporty look

Available in 4 colours

1M1.8006A1

1M1.8006A2

1M1.8006A3

1M1.8006A5





## **Technical specifications**





**COMPATIBLE VEHICLES**