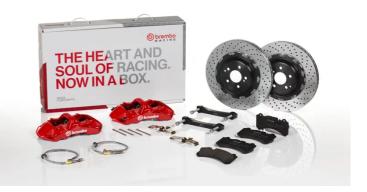

## UPGRADE GT KIT 1M1.8006A\_

The 1M1.8006A\_ GT kit is synonymous with superior performance

Complete braking systems, comprising components derived from the world of motorsports and offering unrivalled levels of technology on the market. They feature aluminium radial-mounted fixed calipers, with opposing pistons. Depending on the type of system and the required performance level, the calipers can either be in two-parts, monoblock or even monoblock machined from solid billet metal. The uprated brake discs can be integral (one-piece) or composite, drilled or slotted.

- Brembo quality
- Safety
- Performance
- Comfort
- Sports driving
- Sporty look

Available in 4 colours

1M1.8006A1

1M1.8006A2

1M1.8006A3

1M1.8006A5