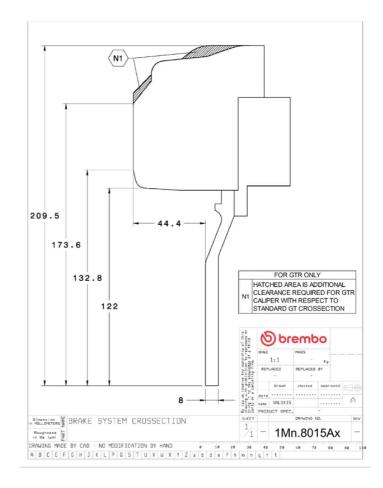

## () brembo

## UPGRADE GT KIT 1M1.8015A\_

The 1M1.8015A\_ GT kit is synonymous with superior performance

Complete braking systems, comprising components derived from the world of motorsports and offering unrivalled levels of technology on the market. They feature aluminium radial-mounted fixed calipers, with opposing pistons. Depending on the type of system and the required performance level, the calipers can either be in two-parts, monoblock or even monoblock machined from solid billet metal. The uprated brake discs can be integral (one-piece) or composite, drilled or slotted.

- Brembo quality
- Safety
- Performance
- Comfort
- Sports driving
- Sporty look

Available in 4 colours

1M1.8015A1

1M1.8015A2

1M1.8015A3

1M1.8015A5





## **Technical specifications**





**COMPATIBLE VEHICLES**