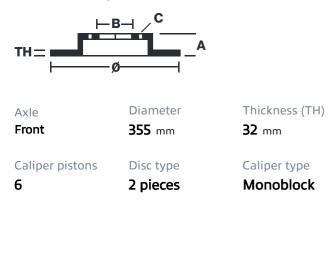

## () brembo

## UPGRADE GT KIT 1M1.8015A\_

The 1M1.8015A\_ GT kit is synonymous with superior performance

Complete braking systems, comprising components derived from the world of motorsports and offering unrivalled levels of technology on the market. They feature aluminium radial-mounted fixed calipers, with opposing pistons. Depending on the type of system and the required performance level, the calipers can either be in two-parts, monoblock or even monoblock machined from solid billet metal. The uprated brake discs can be integral (one-piece) or composite, drilled or slotted.

- Brembo quality
- Safety
- Performance
- Comfort
- Sports driving
- Sporty look

Available in 4 colours

1M1.8015A1

1M1.8015A2

1M1.8015A3

1M1.8015A5





## **Technical specifications**





**COMPATIBLE VEHICLES**