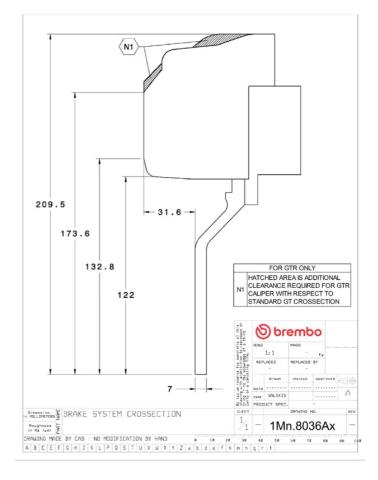

## **Technical specifications**

Axle Diameter Thickness (TH)

**Front** 355 mm 32 mm

Caliper pistons Disc type Caliper type

6 2 pieces Monoblock

**COMPATIBLE VEHICLES**