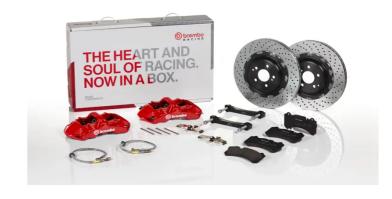

## The 1M1.8036A\_ GT kit is synonymous with superior performance

Complete braking systems, comprising components derived from the world of motorsports and offering unrivalled levels of technology on the market. They feature aluminium radial-mounted fixed calipers, with opposing pistons. Depending on the type of system and the required performance level, the calipers can either be in two-parts, monoblock or even monoblock machined from solid billet metal. The uprated brake discs can be integral (one-piece) or composite, drilled or slotted.