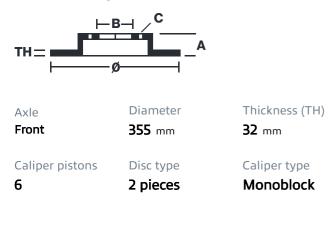

## () brembo

## UPGRADE GT KIT 1M1.8069A\_

The 1M1.8069A\_ GT kit is synonymous with superior performance

Complete braking systems, comprising components derived from the world of motorsports and offering unrivalled levels of technology on the market. They feature aluminium radial-mounted fixed calipers, with opposing pistons. Depending on the type of system and the required performance level, the calipers can either be in two-parts, monoblock or even monoblock machined from solid billet metal. The uprated brake discs can be integral (one-piece) or composite, drilled or slotted.

- Brembo quality
- Safety
- Performance
- Comfort
- Sports driving
- Sporty look

Available in 4 colours

1M1.8069A1

1M1.8069A2

1M1.8069A3

1M1.8069A5





## **Technical specifications**