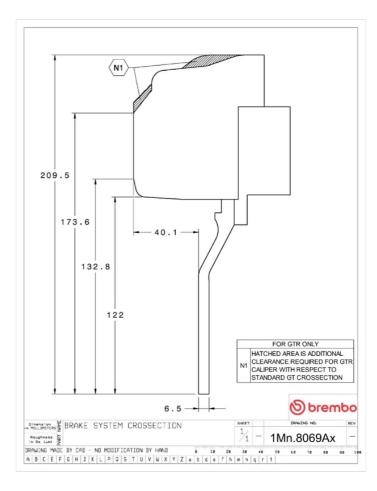

## () brembo

## UPGRADE GT KIT 1M1.8069A\_

The 1M1.8069A\_ GT kit is synonymous with superior performance

Complete braking systems, comprising components derived from the world of motorsports and offering unrivalled levels of technology on the market. They feature aluminium radial-mounted fixed calipers, with opposing pistons. Depending on the type of system and the required performance level, the calipers can either be in two-parts, monoblock or even monoblock machined from solid billet metal. The uprated brake discs can be integral (one-piece) or composite, drilled or slotted.

- Brembo quality
- Safety
- Performance
- Comfort
- Sports driving
- Sporty look

Available in 4 colours

1M1.8069A1

1M1.8069A2

1M1.8069A3

1M1.8069A5





## **Technical specifications**