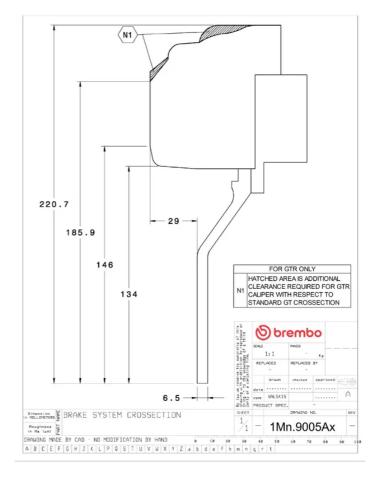

## **Technical specifications**

Axle Diameter Thickness (TH)

Front 380 mm 32 mm

Caliper pistons Disc type Caliper type

6 2 pieces Monoblock

**COMPATIBLE VEHICLES**