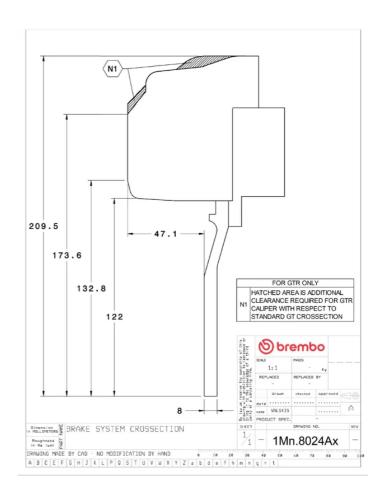

## **Technical specifications**

Axle Diameter Thickness (TH)

**Front** 355 mm 32 mm

Caliper pistons Disc type Caliper type

6 2 pieces Monoblock