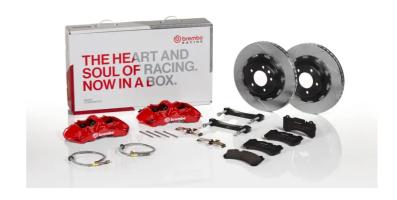

## UPGRADE GT KIT 1M2.8024A\_

## The 1M2.8024A\_ GT kit is synonymous with superior performance

Complete braking systems, comprising components derived from the world of motorsports and offering unrivalled levels of technology on the market. They feature aluminium radial-mounted fixed calipers, with opposing pistons. Depending on the type of system and the required performance level, the calipers can either be in two-parts, monoblock or even monoblock machined from solid billet metal. The uprated brake discs can be integral (one-piece) or composite, drilled or slotted.

- Brembo quality
- Safety
- Performance
- ✓ Comfort
- Sports driving
- ✓ Sporty look