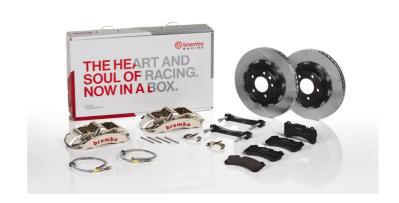

## The 1M2.8040AR GT kit is synonymous with superior performance

Complete braking systems, comprising components derived from the world of motorsports and offering unrivalled levels of technology on the market. They feature aluminium radial-mounted fixed calipers, with opposing pistons. Depending on the type of system and the required performance level, the calipers can either be in two-parts, monoblock or even monoblock machined from solid billet metal. The uprated brake discs can be integral (one-piece) or composite, drilled or slotted.

- ✓ Brembo quality
- ✓ Safety
- ✓ Performance
- ✓ Comfort
- Racing inspired
- Sports driving
- Sporty look

Available in 1 colours

1M2.8040ARR