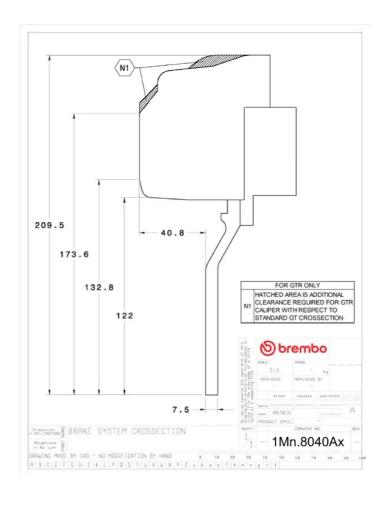

## **Technical specifications**

Axle Diameter Thickness (TH)

**Front** 355 mm 32 mm

Caliper pistons Disc type Caliper type

6 2 pieces Monoblock