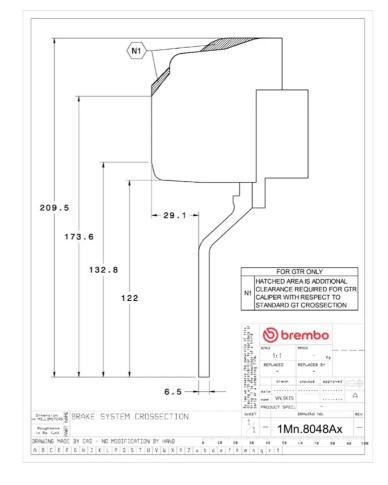

## **Technical specifications**

Axle Diameter Thickness (TH)

**Front** 355 mm 32 mm

Caliper pistons Disc type Caliper type

6 2 pieces Monoblock

**COMPATIBLE VEHICLES**