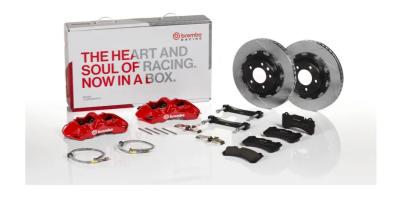

## UPGRADE GT KIT 1M2.8048A\_

## The 1M2.8048A\_ GT kit is synonymous with superior performance

Complete braking systems, comprising components derived from the world of motorsports and offering unrivalled levels of technology on the market. They feature aluminium radial-mounted fixed calipers, with opposing pistons. Depending on the type of system and the required performance level, the calipers can either be in two-parts, monoblock or even monoblock machined from solid billet metal. The uprated brake discs can be integral (one-piece) or composite, drilled or slotted.

- Brembo quality
- ✓ Safety
- Performance
- ✓ Comfort
- Sports driving
- ✓ Sporty look