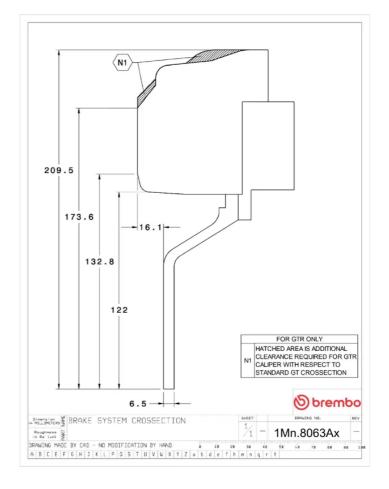

## **Technical specifications**

Axle Diameter Thickness (TH)

**Front** 355 mm 32 mm

Caliper pistons Disc type Caliper type

6 2 pieces Monoblock

**COMPATIBLE VEHICLES**