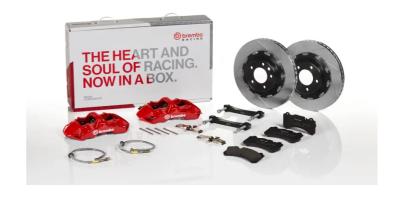

## UPGRADE GT KIT 1M2.8063A\_

## The 1M2.8063A\_ GT kit is synonymous with superior performance

Complete braking systems, comprising components derived from the world of motorsports and offering unrivalled levels of technology on the market. They feature aluminium radial-mounted fixed calipers, with opposing pistons. Depending on the type of system and the required performance level, the calipers can either be in two-parts, monoblock or even monoblock machined from solid billet metal. The uprated brake discs can be integral (one-piece) or composite, drilled or slotted.