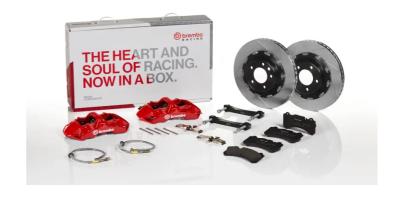

## UPGRADE GT KIT 1M2.9005A\_

## The 1M2.9005A\_ GT kit is synonymous with superior performance

Complete braking systems, comprising components derived from the world of motorsports and offering unrivalled levels of technology on the market. They feature aluminium radial-mounted fixed calipers, with opposing pistons. Depending on the type of system and the required performance level, the calipers can either be in two-parts, monoblock or even monoblock machined from solid billet metal. The uprated brake discs can be integral (one-piece) or composite, drilled or slotted.

- Brembo quality
- ✓ Safety
- Performance
- ✓ Comfort
- Sports driving
- ✓ Sporty look

## Available in 4 colours

1M2.9005A1

1M2.9005A2

1M2.9005A3

1M2.9005A5