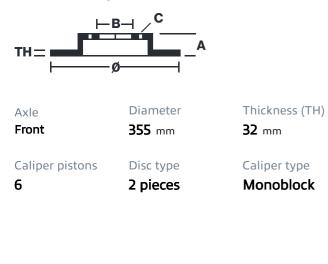

## () brembo

## UPGRADE GT KIT 1M3.8001A\_

The 1M3.8001A\_ GT kit is synonymous with superior performance

Complete braking systems, comprising components derived from the world of motorsports and offering unrivalled levels of technology on the market. They feature aluminium radial-mounted fixed calipers, with opposing pistons. Depending on the type of system and the required performance level, the calipers can either be in two-parts, monoblock or even monoblock machined from solid billet metal. The uprated brake discs can be integral (one-piece) or composite, drilled or slotted.

- Brembo quality
- Safety
- Performance
- Comfort
- Sports driving
- Sporty look

Available in 4 colours

1M3.8001A1

1M3.8001A2

1M3.8001A3

1M3.8001A5





## **Technical specifications**





**COMPATIBLE VEHICLES**