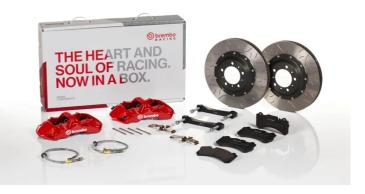

## UPGRADE GT KIT 1M3.8001A\_

The 1M3.8001A\_ GT kit is synonymous with superior performance

Complete braking systems, comprising components derived from the world of motorsports and offering unrivalled levels of technology on the market. They feature aluminium radial-mounted fixed calipers, with opposing pistons. Depending on the type of system and the required performance level, the calipers can either be in two-parts, monoblock or even monoblock machined from solid billet metal. The uprated brake discs can be integral (one-piece) or composite, drilled or slotted.

- Brembo quality
- Safety
- Performance
- Comfort
- Sports driving
- Sporty look

Available in 4 colours

1M3.8001A1

1M3.8001A2

1M3.8001A3

1M3.8001A5