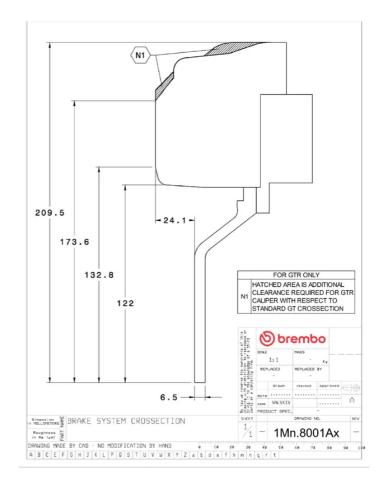

## () brembo

## UPGRADE GT KIT 1M3.8001A\_

The 1M3.8001A\_ GT kit is synonymous with superior performance

Complete braking systems, comprising components derived from the world of motorsports and offering unrivalled levels of technology on the market. They feature aluminium radial-mounted fixed calipers, with opposing pistons. Depending on the type of system and the required performance level, the calipers can either be in two-parts, monoblock or even monoblock machined from solid billet metal. The uprated brake discs can be integral (one-piece) or composite, drilled or slotted.

- Brembo quality
- Safety
- Performance
- Comfort
- Sports driving
- Sporty look

Available in 4 colours

1M3.8001A1

1M3.8001A2

1M3.8001A3

1M3.8001A5





## **Technical specifications**





**COMPATIBLE VEHICLES**