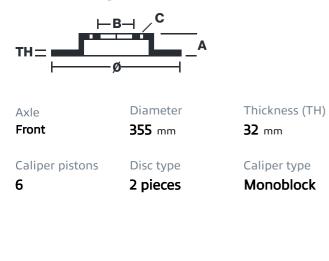

## () brembo

## UPGRADE GT KIT 1M3.8056A\_

The 1M3.8056A\_ GT kit is synonymous with superior performance

Complete braking systems, comprising components derived from the world of motorsports and offering unrivalled levels of technology on the market. They feature aluminium radial-mounted fixed calipers, with opposing pistons. Depending on the type of system and the required performance level, the calipers can either be in two-parts, monoblock or even monoblock machined from solid billet metal. The uprated brake discs can be integral (one-piece) or composite, drilled or slotted.

- Brembo quality
- Safety
- Performance
- Comfort
- Sports driving
- Sporty look

Available in 4 colours

1M3.8056A1

1M3.8056A2

1M3.8056A3

1M3.8056A5





## **Technical specifications**





**COMPATIBLE VEHICLES**