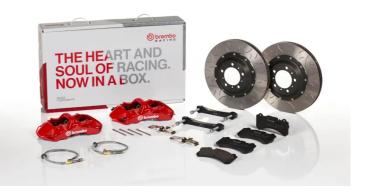

## UPGRADE GT KIT 1M3.8056A\_

The 1M3.8056A\_ GT kit is synonymous with superior performance

Complete braking systems, comprising components derived from the world of motorsports and offering unrivalled levels of technology on the market. They feature aluminium radial-mounted fixed calipers, with opposing pistons. Depending on the type of system and the required performance level, the calipers can either be in two-parts, monoblock or even monoblock machined from solid billet metal. The uprated brake discs can be integral (one-piece) or composite, drilled or slotted.

- Brembo quality
- Safety
- Performance
- Comfort
- Sports driving
- Sporty look

Available in 4 colours

1M3.8056A1

1M3.8056A2

1M3.8056A3

1M3.8056A5