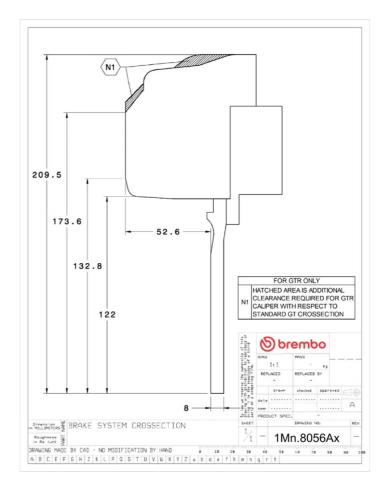

## () brembo

## UPGRADE GT KIT 1M3.8056A\_

The 1M3.8056A\_ GT kit is synonymous with superior performance

Complete braking systems, comprising components derived from the world of motorsports and offering unrivalled levels of technology on the market. They feature aluminium radial-mounted fixed calipers, with opposing pistons. Depending on the type of system and the required performance level, the calipers can either be in two-parts, monoblock or even monoblock machined from solid billet metal. The uprated brake discs can be integral (one-piece) or composite, drilled or slotted.

- Brembo quality
- Safety
- Performance
- Comfort
- Sports driving
- Sporty look

Available in 4 colours

1M3.8056A1

1M3.8056A2

1M3.8056A3

1M3.8056A5





## **Technical specifications**





**COMPATIBLE VEHICLES**