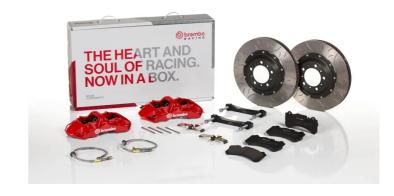

## UPGRADE GT KIT 1M3.8068A\_

## The 1M3.8068A\_ GT kit is synonymous with superior performance

Complete braking systems, comprising components derived from the world of motorsports and offering unrivalled levels of technology on the market. They feature aluminium radial-mounted fixed calipers, with opposing pistons. Depending on the type of system and the required performance level, the calipers can either be in two-parts, monoblock or even monoblock machined from solid billet metal. The uprated brake discs can be integral (one-piece) or composite, drilled or slotted.

## Available in 4 colours

6

1M3.8068A1

1M3.8068A2

Monoblock

1M3.8068A3

1M3.8068A5