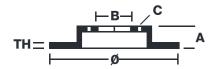

## **Technical specifications**

Axle Diameter Thickness (TH)
Front 355 mm 32 mm

Caliper pistons Disc type Caliper type

2 pieces