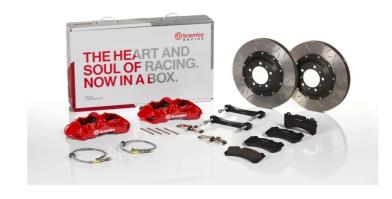

## UPGRADE GT KIT 1M3.9057A\_

## The 1M3.9057A\_ GT kit is synonymous with superior performance

Complete braking systems, comprising components derived from the world of motorsports and offering unrivalled levels of technology on the market. They feature aluminium radial-mounted fixed calipers, with opposing pistons. Depending on the type of system and the required performance level, the calipers can either be in two-parts, monoblock or even monoblock machined from solid billet metal. The uprated brake discs can be integral (one-piece) or composite, drilled or slotted.