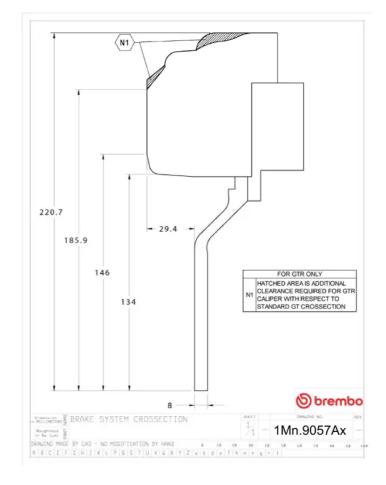

## **Technical specifications**

Axle Diameter Thickness (TH)

Front 380 mm 32 mm

Caliper pistons Disc type Caliper type

6 2 pieces Monoblock

**COMPATIBLE VEHICLES**