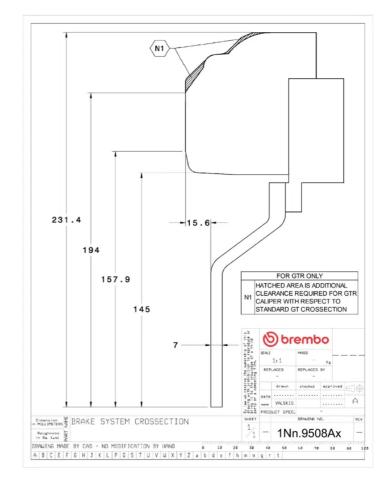

## **Technical specifications**

Axle Diameter Thickness (TH)

**Front** 405 mm 34 mm

Caliper pistons Disc type Caliper type

6 2 pieces Monoblock

**COMPATIBLE VEHICLES**