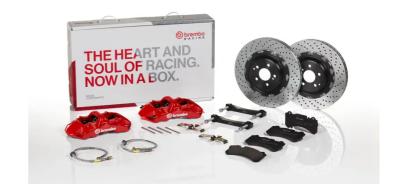

## UPGRADE GT KIT 1N1.9508A\_

## The 1N1.9508A\_ GT kit is synonymous with superior performance

Complete braking systems, comprising components derived from the world of motorsports and offering unrivalled levels of technology on the market. They feature aluminium radial-mounted fixed calipers, with opposing pistons. Depending on the type of system and the required performance level, the calipers can either be in two-parts, monoblock or even monoblock machined from solid billet metal. The uprated brake discs can be integral (one-piece) or composite, drilled or slotted.

- Brembo quality
- ✓ Safety
- Performance
- ✓ Comfort
- Sports driving
- ✓ Sporty look