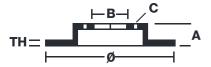

## **Technical specifications**

Axle Diameter Thickness (TH)

**Front** 405 mm 34 mm

Caliper pistons Disc type Caliper type

6 2 pieces Monoblock

**COMPATIBLE VEHICLES**