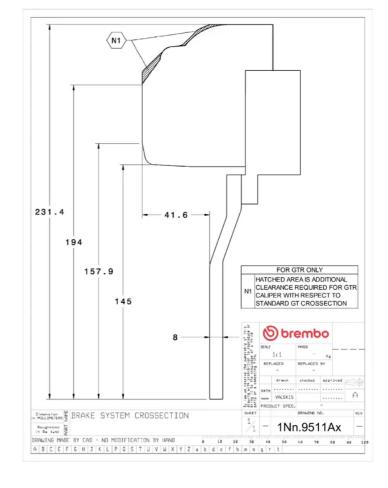

## **Technical specifications**

Axle Diameter Thickness (TH)

**Front** 405 mm 34 mm

Caliper pistons Disc type Caliper type

6 2 pieces Monoblock

**COMPATIBLE VEHICLES**