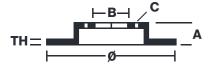

## **Technical specifications**

Axle Diameter Thickness (TH)

**Front** 405 mm 34 mm

Caliper pistons Disc type Caliper type

6 2 pieces Monoblock

**COMPATIBLE VEHICLES**