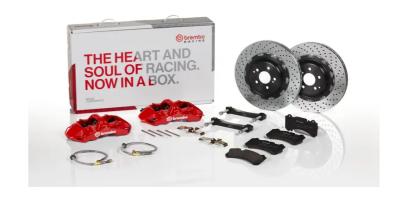

## UPGRADE GT KIT 1N1.9528A\_

## The 1N1.9528A\_ GT kit is synonymous with superior performance

Complete braking systems, comprising components derived from the world of motorsports and offering unrivalled levels of technology on the market. They feature aluminium radial-mounted fixed calipers, with opposing pistons. Depending on the type of system and the required performance level, the calipers can either be in two-parts, monoblock or even monoblock machined from solid billet metal. The uprated brake discs can be integral (one-piece) or composite, drilled or slotted.

## Available in 4 colours

N1.9528A1

**1**N1.9528A2

1N1.9528A3

1N1.9528A5