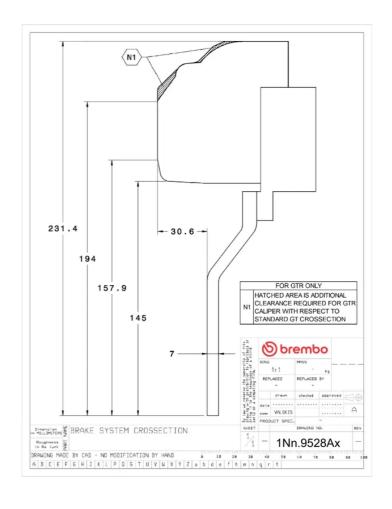

## **Technical specifications**

Axle Diameter Thickness (TH)

**Front** 405 mm 34 mm

Caliper pistons Disc type Caliper type

6 2 pieces Monoblock