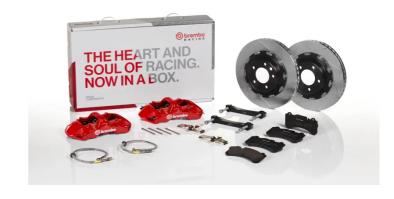

## UPGRADE GT KIT 1N2.9034A\_

## The 1N2.9034A\_ GT kit is synonymous with superior performance

Complete braking systems, comprising components derived from the world of motorsports and offering unrivalled levels of technology on the market. They feature aluminium radial-mounted fixed calipers, with opposing pistons. Depending on the type of system and the required performance level, the calipers can either be in two-parts, monoblock or even monoblock machined from solid billet metal. The uprated brake discs can be integral (one-piece) or composite, drilled or slotted.

- Brembo quality
- ✓ Safety
- Performance
- ✓ Comfort
- Sports driving
- ✓ Sporty look