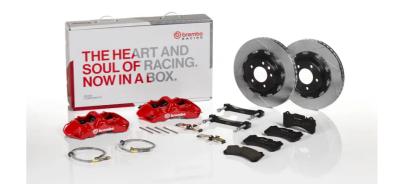

## UPGRADE GT KIT 1N2.9058A\_

## The 1N2.9058A\_ GT kit is synonymous with superior performance

Complete braking systems, comprising components derived from the world of motorsports and offering unrivalled levels of technology on the market. They feature aluminium radial-mounted fixed calipers, with opposing pistons. Depending on the type of system and the required performance level, the calipers can either be in two-parts, monoblock or even monoblock machined from solid billet metal. The uprated brake discs can be integral (one-piece) or composite, drilled or slotted.

- Brembo quality
- ✓ Safety
- ✓ Performance
- ✓ Comfort
- Sports driving
- ✓ Sporty look