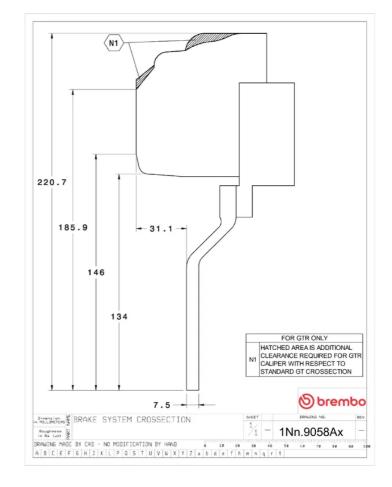

## **Technical specifications**

Axle Diameter Thickness (TH)

Front 380 mm 34 mm

Caliper pistons Disc type Caliper type

6 2 pieces Monoblock

**COMPATIBLE VEHICLES**