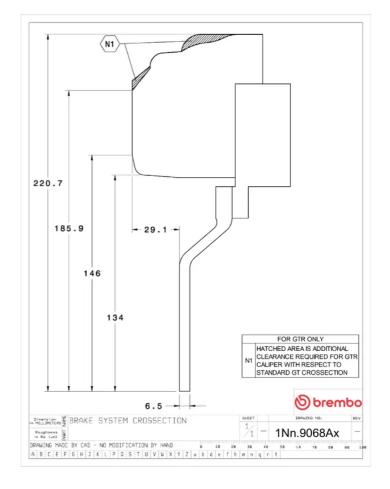

## **Technical specifications**

Axle Diameter Thickness (TH)

Front 380 mm 34 mm

Caliper pistons Disc type Caliper type

6 2 pieces Monoblock

**COMPATIBLE VEHICLES**