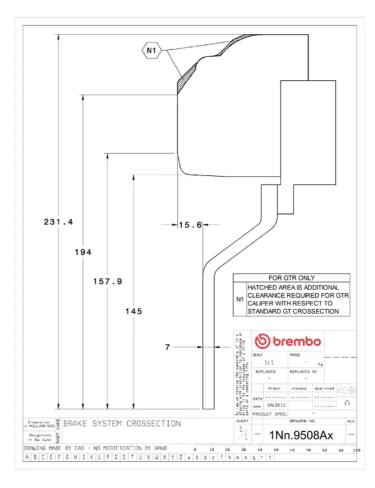

## () brembo

## UPGRADE GT KIT 1N2.9508A\_

The 1N2.9508A\_ GT kit is synonymous with superior performance

Complete braking systems, comprising components derived from the world of motorsports and offering unrivalled levels of technology on the market. They feature aluminium radial-mounted fixed calipers, with opposing pistons. Depending on the type of system and the required performance level, the calipers can either be in two-parts, monoblock or even monoblock machined from solid billet metal. The uprated brake discs can be integral (one-piece) or composite, drilled or slotted.

- Brembo quality
- Safety
- Performance
- Comfort
- Sports driving
- Sporty look

Available in 4 colours

1N2.9508A1

1N2.9508A2

1N2.9508A3

1N2.9508A5





## **Technical specifications**





**COMPATIBLE VEHICLES**