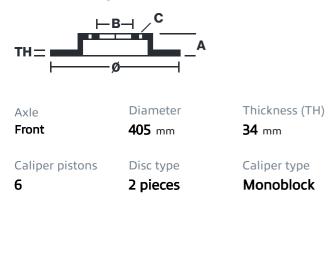

## () brembo

## UPGRADE GT KIT 1N2.9508A\_

The 1N2.9508A\_ GT kit is synonymous with superior performance

Complete braking systems, comprising components derived from the world of motorsports and offering unrivalled levels of technology on the market. They feature aluminium radial-mounted fixed calipers, with opposing pistons. Depending on the type of system and the required performance level, the calipers can either be in two-parts, monoblock or even monoblock machined from solid billet metal. The uprated brake discs can be integral (one-piece) or composite, drilled or slotted.

- Brembo quality
- Safety
- Performance
- Comfort
- Sports driving
- Sporty look

Available in 4 colours

1N2.9508A1

1N2.9508A2

1N2.9508A3

1N2.9508A5





## **Technical specifications**





**COMPATIBLE VEHICLES**