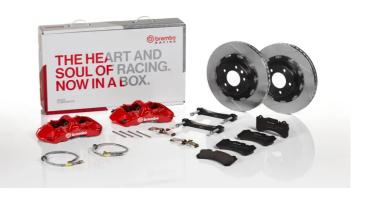

## UPGRADE GT KIT 1N2.9508A\_

The 1N2.9508A\_ GT kit is synonymous with superior performance

Complete braking systems, comprising components derived from the world of motorsports and offering unrivalled levels of technology on the market. They feature aluminium radial-mounted fixed calipers, with opposing pistons. Depending on the type of system and the required performance level, the calipers can either be in two-parts, monoblock or even monoblock machined from solid billet metal. The uprated brake discs can be integral (one-piece) or composite, drilled or slotted.

- Brembo quality
- Safety
- Performance
- Comfort
- Sports driving
- Sporty look

Available in 4 colours

1N2.9508A1

1N2.9508A2

1N2.9508A3

1N2.9508A5