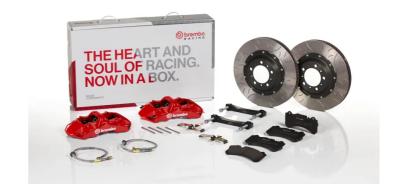

## UPGRADE GT KIT 1N3.9010A\_

## The 1N3.9010A\_ GT kit is synonymous with superior performance

Complete braking systems, comprising components derived from the world of motorsports and offering unrivalled levels of technology on the market. They feature aluminium radial-mounted fixed calipers, with opposing pistons. Depending on the type of system and the required performance level, the calipers can either be in two-parts, monoblock or even monoblock machined from solid billet metal. The uprated brake discs can be integral (one-piece) or composite, drilled or slotted.

- Brembo quality
- ✓ Safety
- Performance
- Comfort
- Sports driving
- ✓ Sporty look