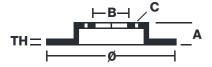

## **Technical specifications**

Axle Diameter Thickness (TH)

**Front** 380 mm 34 mm

Caliper pistons Disc type Caliper type

6 2 pieces Monoblock

**COMPATIBLE VEHICLES**