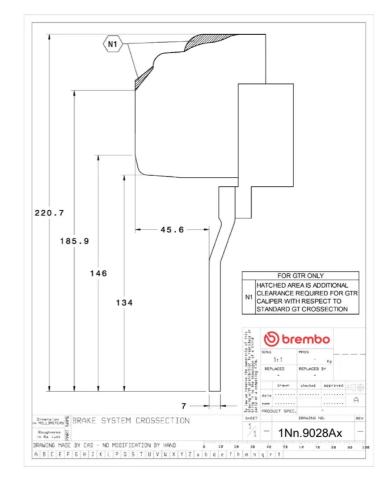

## **Technical specifications**

Axle Diameter Thickness (TH)

**Front** 380 mm 34 mm

Caliper pistons Disc type Caliper type

6 2 pieces Monoblock

**COMPATIBLE VEHICLES**