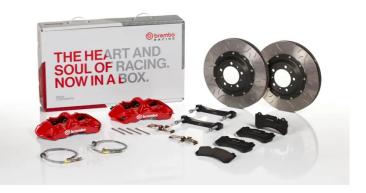

## UPGRADE GT KIT 1N3.9068A\_

The 1N3.9068A\_ GT kit is synonymous with superior performance

Complete braking systems, comprising components derived from the world of motorsports and offering unrivalled levels of technology on the market. They feature aluminium radial-mounted fixed calipers, with opposing pistons. Depending on the type of system and the required performance level, the calipers can either be in two-parts, monoblock or even monoblock machined from solid billet metal. The uprated brake discs can be integral (one-piece) or composite, drilled or slotted.

- Brembo quality
- Safety
- Performance
- Comfort
- Sports driving
- Sporty look

Available in 4 colours

1N3.9068A1

1N3.9068A2

1N3.9068A3

1N3.9068A5