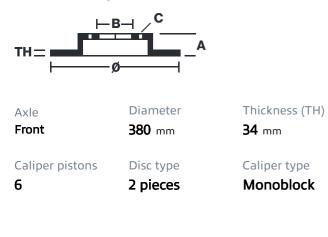

## () brembo

## UPGRADE GT KIT 1N3.9068A\_

The 1N3.9068A\_ GT kit is synonymous with superior performance

Complete braking systems, comprising components derived from the world of motorsports and offering unrivalled levels of technology on the market. They feature aluminium radial-mounted fixed calipers, with opposing pistons. Depending on the type of system and the required performance level, the calipers can either be in two-parts, monoblock or even monoblock machined from solid billet metal. The uprated brake discs can be integral (one-piece) or composite, drilled or slotted.

- Brembo quality
- Safety
- Performance
- Comfort
- Sports driving
- Sporty look

Available in 4 colours

1N3.9068A1

1N3.9068A2

1N3.9068A3

1N3.9068A5





## **Technical specifications**