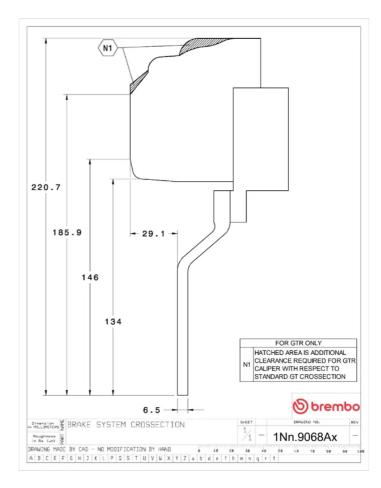

## () brembo

## UPGRADE GT KIT 1N3.9068A\_

The 1N3.9068A\_ GT kit is synonymous with superior performance

Complete braking systems, comprising components derived from the world of motorsports and offering unrivalled levels of technology on the market. They feature aluminium radial-mounted fixed calipers, with opposing pistons. Depending on the type of system and the required performance level, the calipers can either be in two-parts, monoblock or even monoblock machined from solid billet metal. The uprated brake discs can be integral (one-piece) or composite, drilled or slotted.

- Brembo quality
- Safety
- Performance
- Comfort
- Sports driving
- Sporty look

Available in 4 colours

1N3.9068A1

1N3.9068A2

1N3.9068A3

1N3.9068A5





## **Technical specifications**