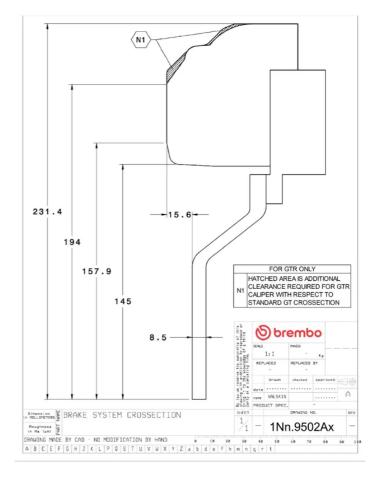

## **Technical specifications**

Axle Diameter Thickness (TH)

**Front** 405 mm 34 mm

Caliper pistons Disc type Caliper type

6 2 pieces Monoblock

**COMPATIBLE VEHICLES**