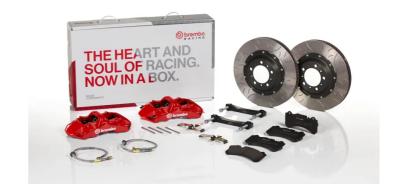

## UPGRADE GT KIT 1N3.9502A\_

## The 1N3.9502A\_ GT kit is synonymous with superior performance

Complete braking systems, comprising components derived from the world of motorsports and offering unrivalled levels of technology on the market. They feature aluminium radial-mounted fixed calipers, with opposing pistons. Depending on the type of system and the required performance level, the calipers can either be in two-parts, monoblock or even monoblock machined from solid billet metal. The uprated brake discs can be integral (one-piece) or composite, drilled or slotted.

## Available in 4 colours

1N3.9502A1

**1**N3.9502A2

1N3.9502A3

1N3.9502A5